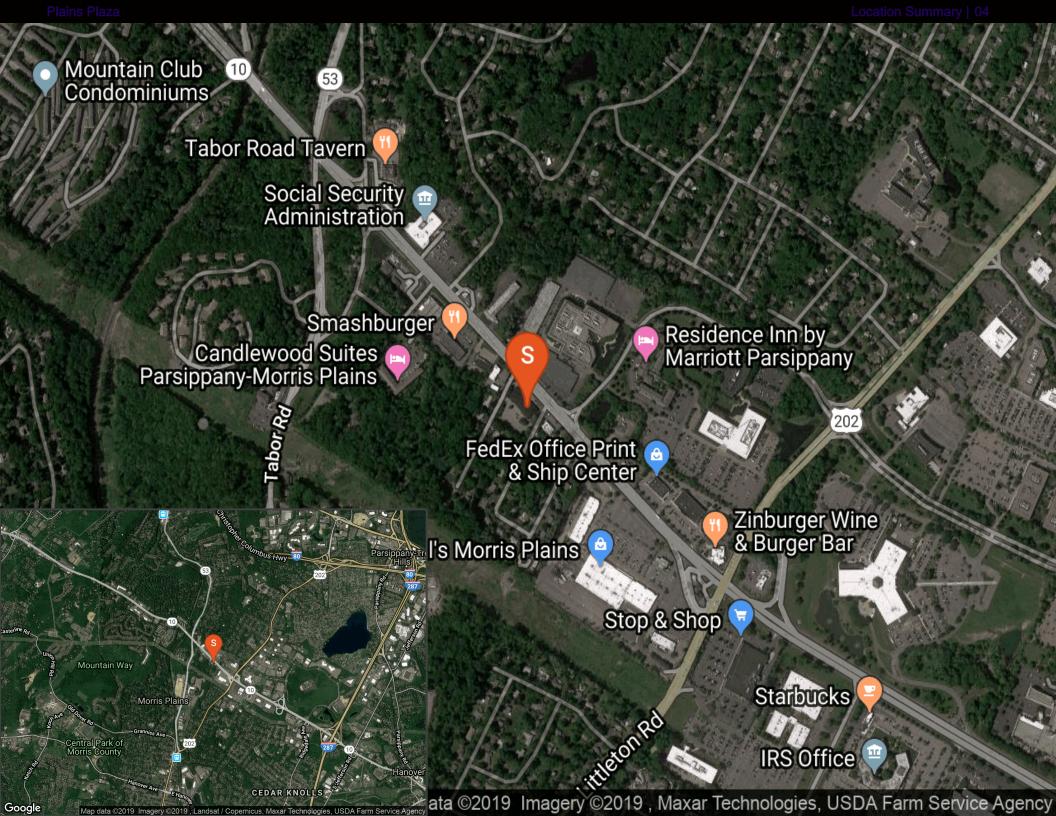

# THE SPACE

Location 1745 Route 10 East, Morris Plains , NJ, 07950

COUNTY Morris

### **POPULATION**

| 1 MILE | 3 MILE | 5 MILE  |
|--------|--------|---------|
| 6,238  | 59,652 | 155,068 |

#### **AVERAGE HOUSEHOLD INCOME**

| 1 MILE    | 3 MILE    | 5 MILE    |
|-----------|-----------|-----------|
| \$158,353 | \$149,139 | \$152,623 |

### **NUMBER OF HOUSEHOLDS**

| 1 MILE | 3 MILE | 5 MILE |
|--------|--------|--------|
| 2,729  | 22,045 | 57,397 |

| PROPERTY FEATURES        |        |
|--------------------------|--------|
| BUILDING SF              | 20,000 |
| GLA (SF)                 | 19,200 |
| LAND SF                  | 84,871 |
| LAND ACRES               | 1.94   |
| ZONING TYPE              | C-1    |
| NUMBER OF STORIES        | 1      |
| NUMBER OF BUILDINGS      | 1      |
| NUMBER OF PARKING SPACES | 96     |
| PARKING RATIO            | 5:1000 |
| NUMBER OF INGRESSES      | 2      |
| NUMBER OF EGRESSES       | 2      |