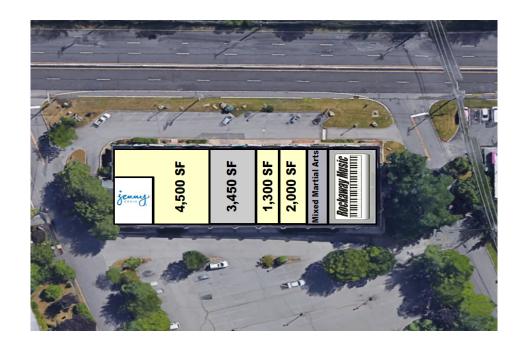

# **HIGHLIGHTS**

1,300 - 11,000 SF Available

- Jenny Craig, Rockaway Music, Morris Martial Arts
- High Traffic Counts