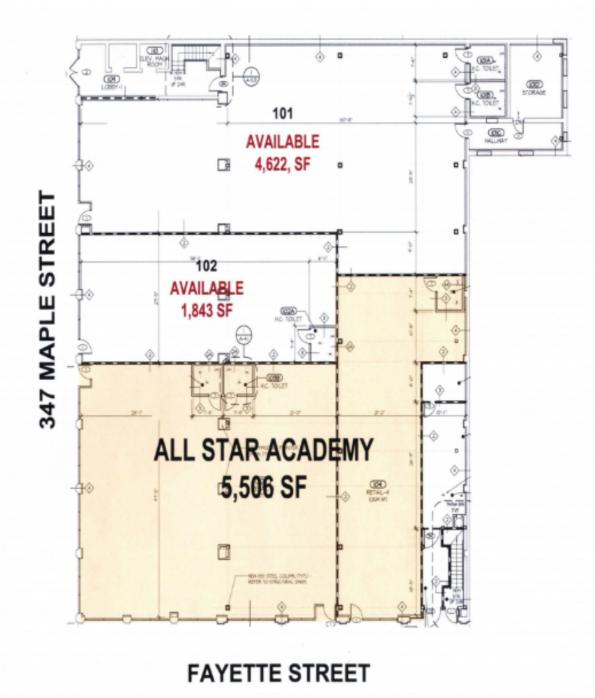

## THE SPACE

| Location        | 347 Maple Street, Perth Amboy , NJ, 08861 |  |
|-----------------|-------------------------------------------|--|
| COUNTY          | Middlesex                                 |  |
| Square Feet     | 1,843-6,465                               |  |
| Annual Rent PSF | \$22.00                                   |  |
| Lease Type      | NNN                                       |  |

## HIGHLIGHTS

- 1,843 & 4,622 Sf Available
- Can be combined into 6,465 SF unit
- Co-Tenancy with All Star Academy
- Over 20 Apartments above retail space

| POPULATION |         |         |  |  |
|------------|---------|---------|--|--|
| 1 MILE     | 3 MILE  | 5 MILE  |  |  |
| 43,045     | 106,903 | 272,976 |  |  |